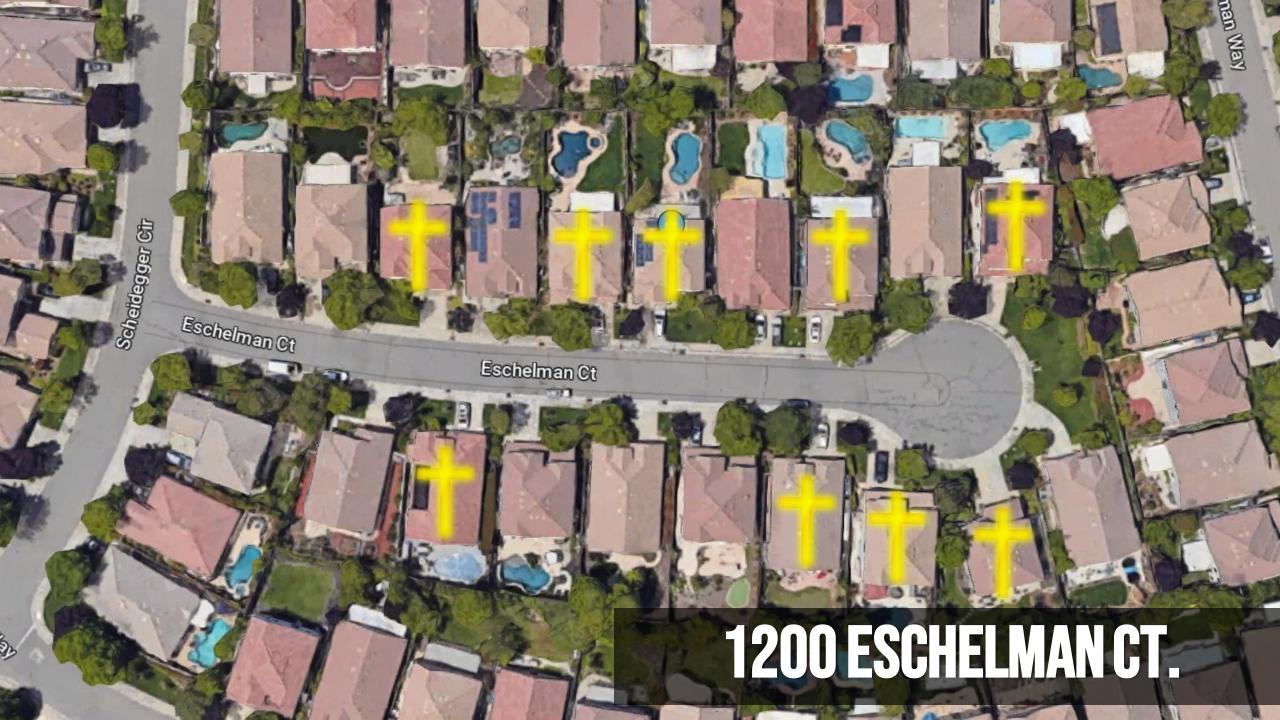

### PEOPLE

- Over 250 Prospect Visitors (36 months)
  - 90% Invited by Friends
  - 42% Repeat Visitors
  - 27% Regular Visitors (10x)
  - 41% Worshippers Are Prospect Guests