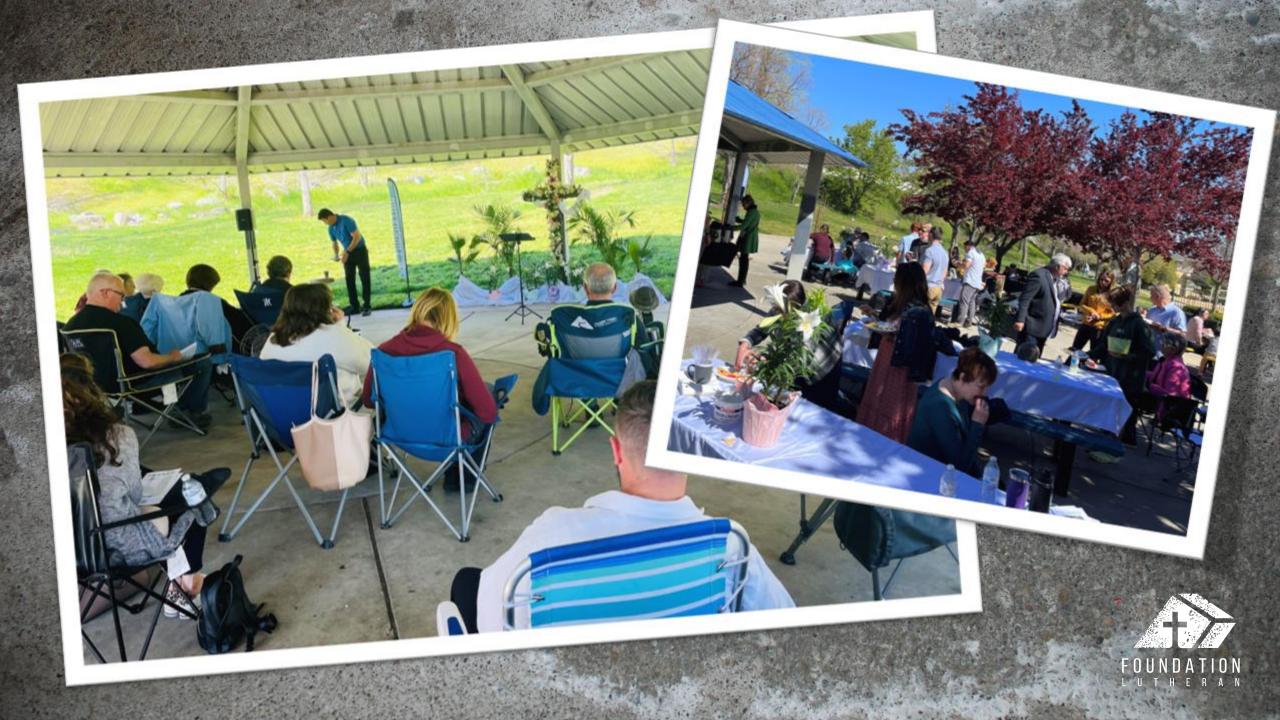

### PEOPLE

#### **Average Worship Attendance**

#### Average Worship Attendance Breakdown

### PEOPLE

- Over 250 Prospect Visitors (36 months)
  - 90% Invited by Friends
  - 42% Repeat Visitors
  - 27% Regular Visitors (10x)
  - 41% Worshippers Are Prospect Guests