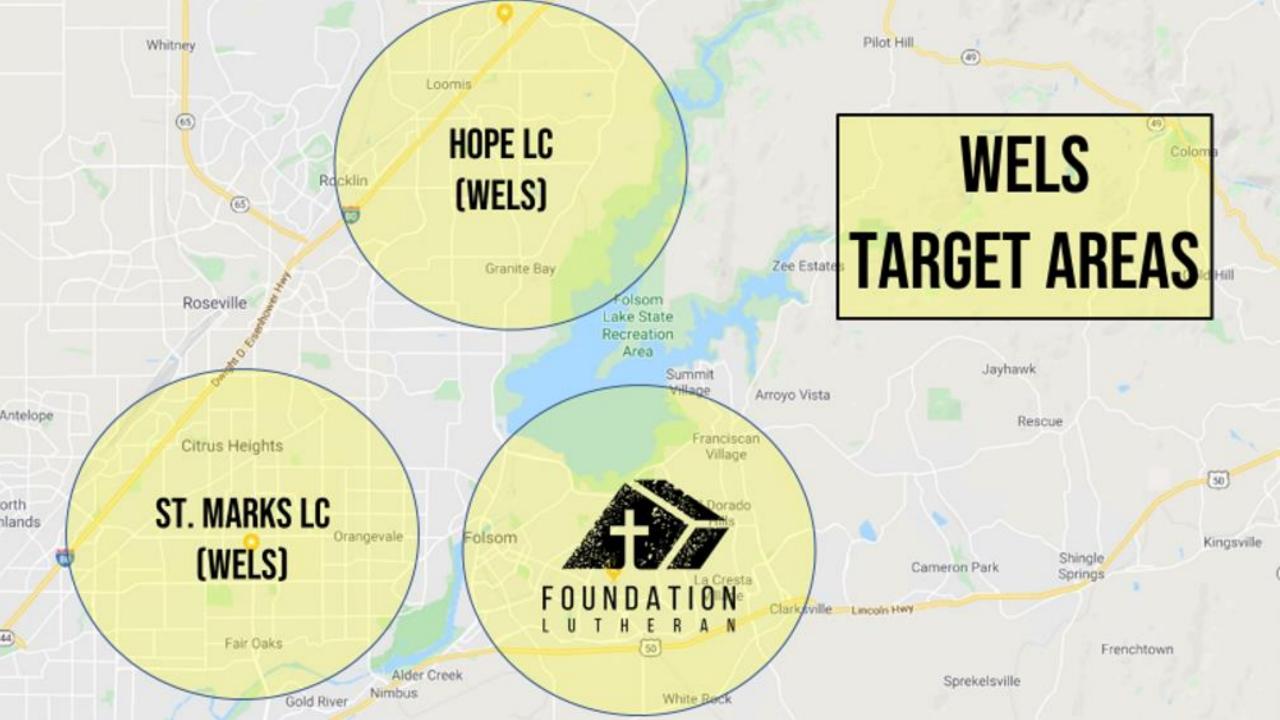

# FOUNDATION LUTHER AN















Nearly Pandemic Proof



- Nearly Pandemic Proof
- Low Budget



- Nearly Pandemic Proof
- Low Budget
- Natural Community Awareness



- Nearly Pandemic Proof
- Low Budget
- Natural Community Awareness
- Flexibility



- Nearly Pandemic Proof
- Low Budget
- Natural Community Awareness
- Flexibility
- People



### PEOPLE

#### **Average Worship Attendance**



### PEOPLE

#### Average Worship Attendance Breakdown



### PEOPLE

- Over 250 Prospect Visitors (36 months)
  - 90% Invited by Friends
  - 42% Repeat Visitors
  - 27% Regular Visitors (10x)
  - 41% Worshippers Are Prospect Guests

















# CHALLENGES

Weather







# CHALLENGES

- Weather
- No Reservations



# CHALLENGES

- Weather
- No Reservations
- Goats, Jackhammers, etc.



# GREATEST BLESSINGS

Lessons Le