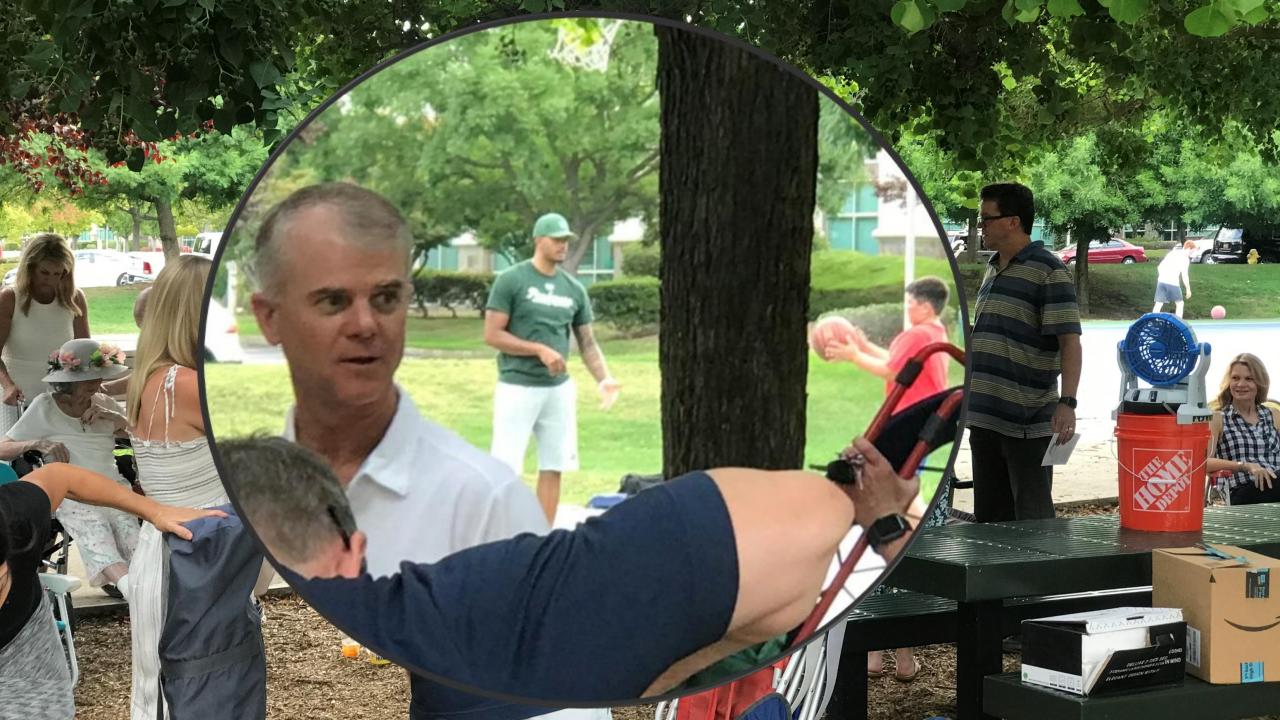

### PEOPLE

- Over 250 Prospect Visitors (36 months)
  - 90% Invited by Friends
  - 42% Repeat Visitors
  - 27% Regular Visitors (10x)
  - 41% Worshippers Are Prospect Guests