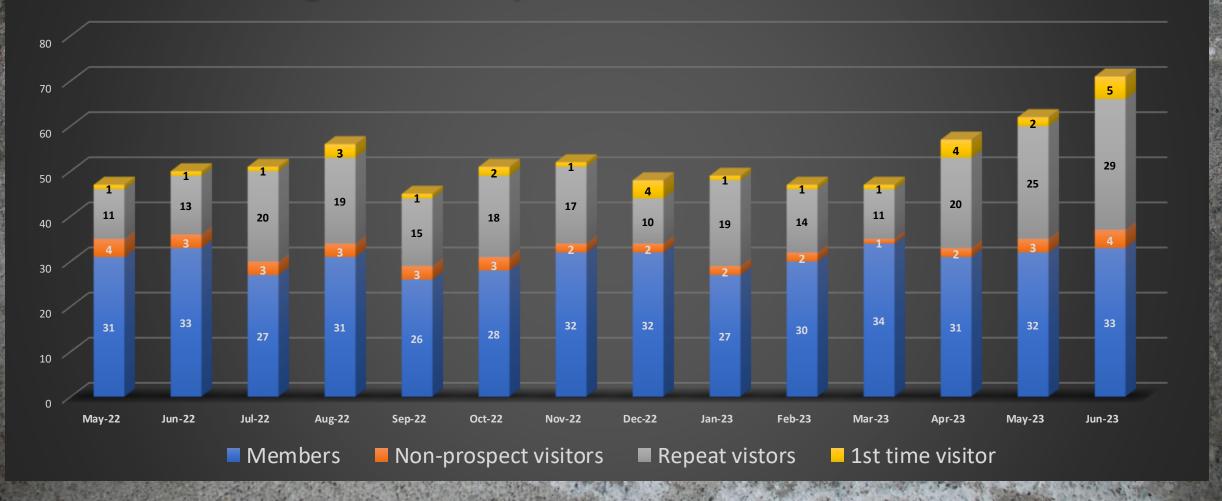

#### Average Worship Attendance Breakdown

### PEOPLE

- Over 250 Prospect Visitors (36 months)
  - 90% Invited by Friends
  - 42% Repeat Visitors
  - 27% Regular Visitors (10x)
  - 41% Worshippers Are Prospect Guests