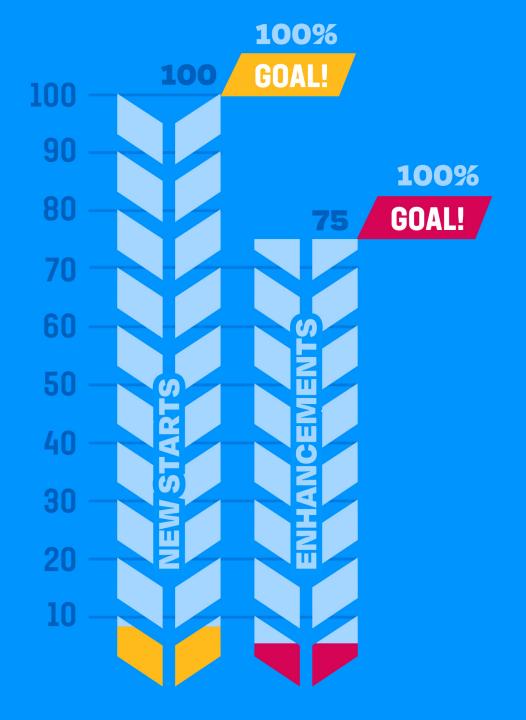

## 100 MISSIONS IN 10 YEARS

**WELS HOME MISSIONS 2023-2033** 

GOAL = 100 new starts + 75 enhancements

9 new mission starts in 2023

9%

6 mission enhancements in 2023

8%