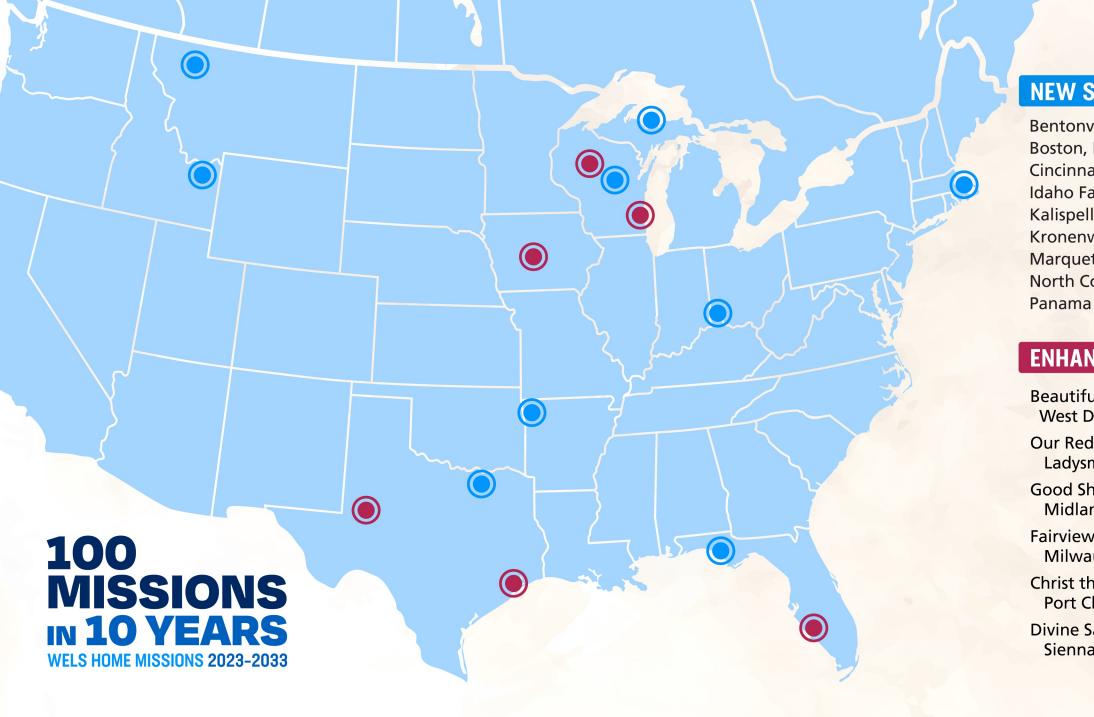

## **NEW STARTS**

Bentonville, AR Boston, MA Cincinnati, OH Idaho Falls, ID Kalispell, MT Kronenwetter, WI Marquette, MI North Collin County, TX Panama City Beach, FL

## **ENHANCEMENTS**

Beautiful Savior, West Des Moines, IA

Our Redeemer, Ladysmith, WI

Good Shepherd, Midland, TX

Fairview, Milwaukee, WI

Christ the King, Port Charlotte, FL

Divine Savior, Sienna, TX

## **Enhancements:**

- Beautiful Savior,
   West Des Moines, IA (Restart)
- Our Redeemer, Ladysmith, WI (Unsubsidized)
- Good Shepherd, Midland, TX (Unsubsidized)
- Fairview, Milwaukee, WI
- Christ the King, Port Charlotte, FL
- Divine Savior, Sienna, TX