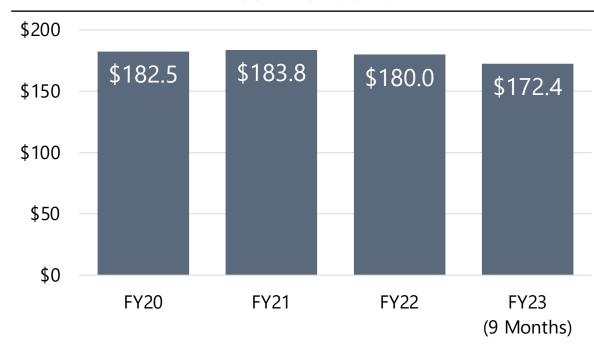

| \$9.7  |        | \$7.3           |
| Operating<br>Fund Ex | Cong. & District Ministry         | \$6.7 |        | \$8.5  |        | \$6.2           |
|                      | Ministry Support                  | \$5.2 |        | \$5.5  |        | \$4.3           |
|                      | Surplus / (Deficit)               |       | \$8.8  |        | \$6.0  | \$1.7           |

# Special Funds & Reserves

(amounts in millions, unless otherwise noted)

#### **Financial Stabilization Fund**



#### Available Special Funds (without restrictions)



# Wisconsin Lutheran Seminary





# Martin Luther College





# **Luther Preparatory School**





# Michigan Lutheran Seminary





#### WELS Church Extension Fund

(amounts in millions, unless otherwise noted)





#### **Loan Portfolio**



| Major Financial Statement Line Item         | FY23 (9 Months) | FY22    | FY21    |
|---------------------------------------------|-----------------|---------|---------|
| Revenues & Gains (without restrictions)     | \$8.0           | \$10.2  | \$9.6   |
| Expenses (without restrictions)             | (\$3.4)         | (\$6.3) | (\$6.4) |
| Change in Net Assets (without restrictions) | \$4.6           | \$3.9   | \$3.2   |

#### **WELS Foundation**

(amounts in millions, unless otherwise noted)

#### **Deferred Giving Instruments**



#### **Distributions to Ministry**



| Major Financial Statement Line Item         | FY23 (9 Months) | FY22    | FY21    |
|---------------------------------------------|-----------------|---------|---------|
| Support (without restrictions)