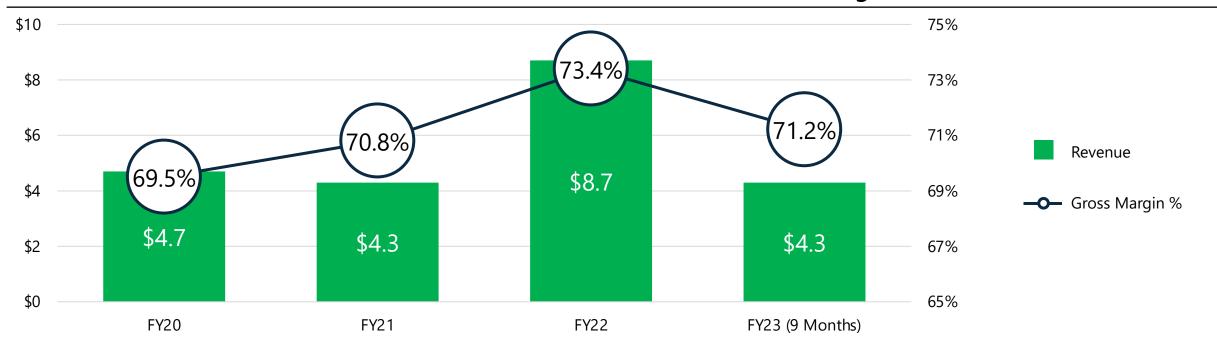

# Northwestern Publishing House

(amounts in millions, unless otherwise noted)

#### Revenue (without restrictions) and Gross Margin %

| Major Financial Statement Line Item          | FY23 (9 Months) | FY22    | FY21    |
|----------------------------------------------|-----------------|---------|---------|
| Revenue (without restrictions)               | \$4.3           | \$8.7   | \$4.3   |
| Expenses (without restrictions)              | (\$3.8)         | (\$6.1) | (\$4.1) |
| Other Income / (Loss) (without restrictions) | \$0.6           | (\$0.1) | \$2.1   |
| Change in Net Assets (without restrictions)  | \$1.1           | \$2.5   | \$2.3   |