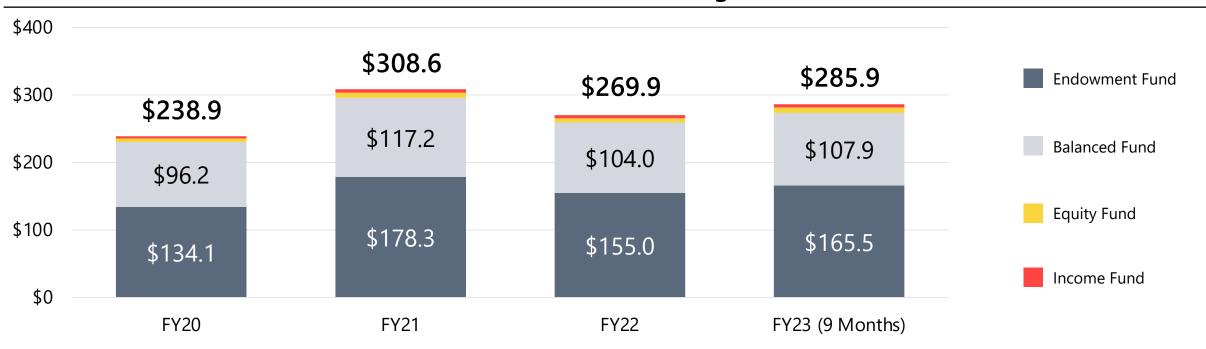

#### WELS Investment Funds

(amounts in millions, unless otherwise noted)

#### **Net Assets Under Management**

| Major Financial Statement Line Item          | FY23 (9 Months) | FY22     | FY21   |
|----------------------------------------------|-----------------|----------|--------|
| Net Investment Income                        | \$4.4           | \$5.1    | \$3.7  |
| Net Realized and Unrealized Gains / (Losses) | \$14.9          | (\$56.3) | \$65.0 |
| Net Contributions / (Redemptions)            | (\$3.2)         | \$12.5   | \$1.0  |
| Change in Net Assets                         | \$16.1          | (\$38.7) | \$69.7 |