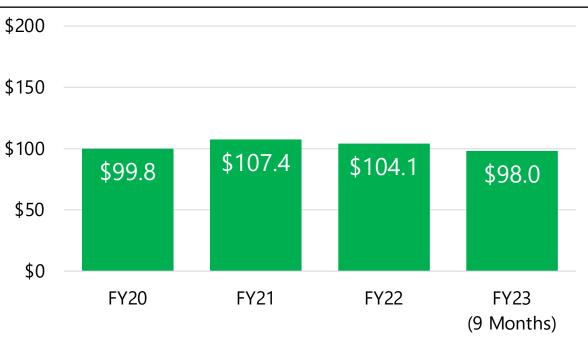

n             | \$9.1 |        | \$9.7  |        | \$7.3           |
| Operating<br>Fund Ex | Cong. & District Ministry         | \$6.7 |        | \$8.5  |        | \$6.2           |
|                      | Ministry Support                  | \$5.2 |        | \$5.5  |        | \$4.3           |
|                      | Surplus / (Deficit)               |       | \$8.8  |        | \$6.0  | \$1.7           |

# Special Funds & Reserves

(amounts in millions, unless otherwise noted)

#### **Financial Stabilization Fund**



#### Available Special Funds (without restrictions)



# Wisconsin Lutheran Seminary





# Martin Luther College





# **Luther Preparatory School**





# Michigan Lutheran Seminary





#### WELS Church Extension Fund

(amounts in millions, unless otherwise noted)





#### **Loan Portfolio**



| Major Financial Statement Line Item         | FY23 (9 Months) | FY22    | FY21    |
|---------------------------------------------|-----------------|---------|---------|
| Revenues & Gains (without restrictions)     | \$8.0           | \$10.2  | \$9.6   |
| Expenses (without restrictions)             | (\$3.4)         | (\$6.3) | (\$6.4) |
| Change in Net Assets (without restrictions) | \$4.6           | \$3.9   | \$3.2   |

#### **WELS Foundation**

(amounts in millions, unless otherwise noted)

#### **Deferred Giving Instruments**



#### **Distributions to Ministry**



| Major Financial Statement Line Item         | FY23 (9 Months) | FY22    | FY21    |
|---------------------------------------------|-----------------|---------|---------|
| Support (withou