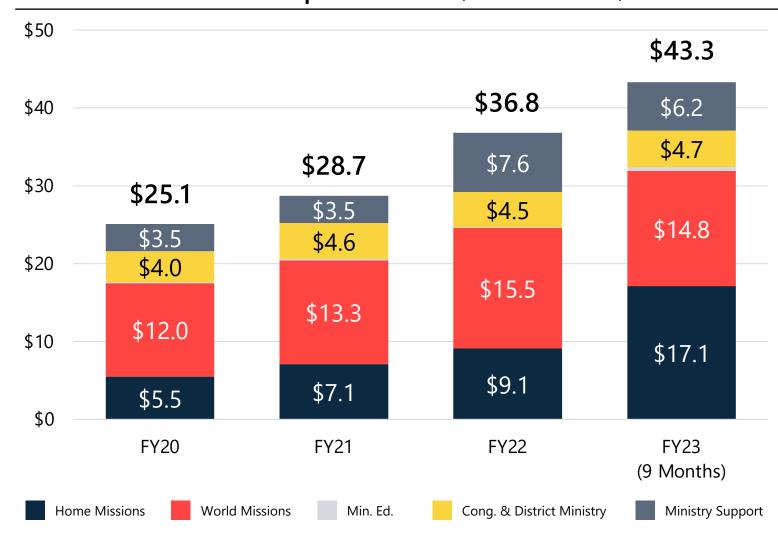

| \$9.1 |        | \$9.8  |        | \$7.4           |
| & Special penses     | World Missions                    | \$9.4 |        | \$10.8 |        | \$9.6           |
|                      | Ministerial Education             | \$9.1 |        | \$9.7  |        | \$7.3           |
| Operating<br>Fund Ex | Cong. & District Ministry         | \$6.7 |        | \$8.5  |        | \$6.2           |
|                      | Ministry Support                  | \$5.2 |        | \$5.5  |        | \$4.3           |
|                      | Surplus / (Deficit)               |       | \$8.8  |        | \$6.0  | \$1.7           |

# Special Funds & Reserves

(amounts in millions, unless otherwise noted)

#### **Financial Stabilization Fund**



#### Available Special Funds (without restrictions)



# Wisconsin Lutheran Seminary





# Martin Luther College





# **Luther Preparatory School**





# Michigan Lutheran Seminary





#### WELS Church Extension Fund

(amounts in millions, unless otherwise noted)





#### **Loan Portfolio**



| Major Financial Statement Line Item         | FY23 (9 Months) | FY22    | FY21    |
|---------------------------------------------|-----------------|---------|---------|
| Revenues & Gains (without restrictions)     | \$8.0           | \$10.2  | \$9.6   |
| Expenses (without restrictions)             | (\$3.4)         | (\$6.3) | (\$6.4) |
| Change in Net Assets (without restrictions) | \$4.6           | \$3.9   | \$3.2   |

#### **WELS Foundation**

(amounts in millions, unless otherwise noted)

#### **Deferred Giving Instruments**



#### **D