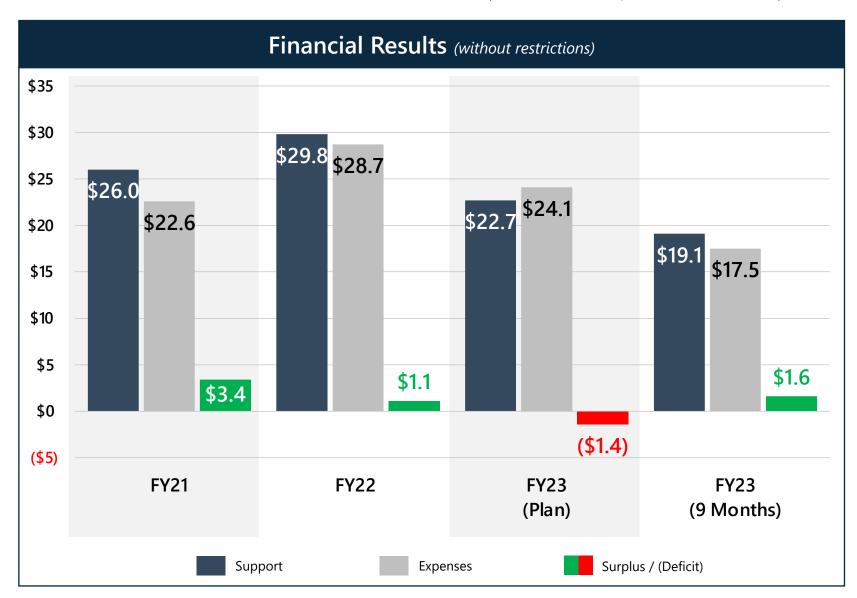

& Special penses     | World Missions                    | \$9.4 |        | \$10.8 |        | \$9.6           |
|                      | Ministerial Education             | \$9.1 |        | \$9.7  |        | \$7.3           |
| Operating<br>Fund Ex | Cong. & District Ministry         | \$6.7 |        | \$8.5  |        | \$6.2           |
|                      | Ministry Support                  | \$5.2 |        | \$5.5  |        | \$4.3           |
|                      | Surplus / (Deficit)               |       | \$8.8  |        | \$6.0  | \$1.7           |

# Special Funds & Reserves

(amounts in millions, unless otherwise noted)

#### **Financial Stabilization Fund**



#### Available Special Funds (without restrictions)



# Wisconsin Lutheran Seminary





# Martin Luther College





# **Luther Preparatory School**





# Michigan Lutheran Seminary





#### WELS Church Extension Fund

(amounts in millions, unless otherwise noted)





#### **Loan Portfolio**



| Major Financial Statement Line Item         | FY23 (9 Months) | FY22    | FY21    |
|---------------------------------------------|-----------------|---------|---------|
| Revenues & Gains (without restrictions)     | \$8.0           | \$10.2  | \$9.6   |
| Expenses (without restrictions)             | (\$3.4)         | (\$6.3) | (\$6.4) |
| Change in Net Assets (without restrictions) | \$4.6           | \$3.9   | \$3.2   |

#### **WELS Foundation**

(amounts in millions, unless otherwise noted)

#### **Deferred Giving Instruments**



#### **Distributions to Ministry**



| Major Financial Statement Line