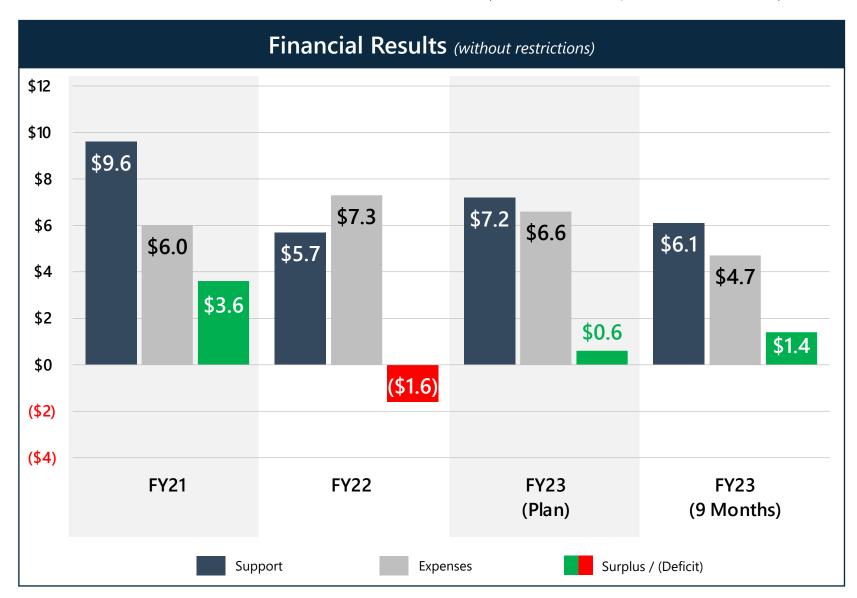

### WELS Stand-Alone Financial Overview -

(amounts presented without restrictions and in millions, unless otherwise noted)

|                      | •                                 | 1     |        | ,      | ,      |                 |
|----------------------|-----------------------------------|-------|--------|--------|--------|-----------------|
|                      |                                   |       | FY21   |        | FY22   | FY23 (9 Months) |
| ÷                    | Congregation Mission Offerings    |       | \$22.6 |        | \$23.1 | \$17.7          |
| Support              | Unrestricted Special Fund Support |       | \$16.2 |        | \$17.0 | \$12.5          |
|                      | Other Unrestricted Support        |       | \$9.5  |        | \$10.2 | \$6.3           |
| _                    | Home Missions                     | \$9.1 |        | \$9.8  |        | \$7.4           |
| & Special penses     | World Missions                    | \$9.4 |        | \$10.8 |        | \$9.6           |
|                      | Ministerial Education             | \$9.1 |        | \$9.7  |        | \$7.3           |
| Operating<br>Fund Ex | Cong. & District Ministry         | \$6.7 |        | \$8.5  |        | \$6.2           |
|                      | Ministry Support                  | \$5.2 |        | \$5.5  |        | \$4.3           |
|                      | Surplus / (Deficit)               |       | \$8.8  |        | \$6.0  | \$1.7           |