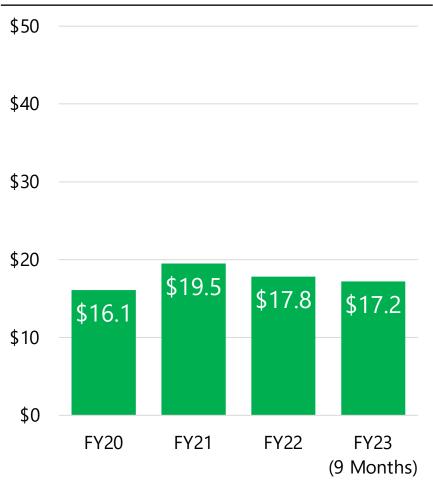

| _                    | Home Missions                     | \$9.1 |        | \$9.8  |        | \$7.4           |
| & Special penses     | World Missions                    | \$9.4 |        | \$10.8 |        | \$9.6           |
|                      | Ministerial Education             | \$9.1 |        | \$9.7  |        | \$7.3           |
| Operating<br>Fund Ex | Cong. & District Ministry         | \$6.7 |        | \$8.5  |        | \$6.2           |
|                      | Ministry Support                  | \$5.2 |        | \$5.5  |        | \$4.3           |
|                      | Surplus / (Deficit)               |       | \$8.8  |        | \$6.0  | \$1.7           |

# Special Funds & Reserves

(amounts in millions, unless otherwise noted)

#### **Financial Stabilization Fund**



#### Available Special Funds (without restrictions)



# Wisconsin Lutheran Seminary





# Martin Luther College





# **Luther Preparatory School**





# Michigan Lutheran Seminary





#### WELS Church Extension Fund

(amounts in millions, unless otherwise noted)





#### **Loan Portfolio**



| Major Financial Statement Line Item         | FY23 (9 Months) | FY22    | FY21    |
|---------------------------------------------|-----------------|---------|---------|
| Revenues & Gains (without restrictions)     | \$8.0           | \$10.2  | \$9.6   |
| Expenses (without restrictions)             | (\$3.4)         | (\$6.3) | (\$6.4) |
| Change in Net Assets (without restrictions) | \$4.6           | \$3.9   | \$3.2   |

#### **WELS Foundation**

(amounts in millions, unless otherwise n