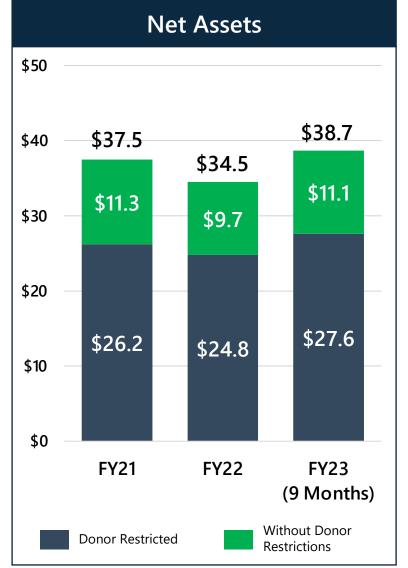

| \$7.4           |
| & Special penses     | World Missions                    | \$9.4 |        | \$10.8 |        | \$9.6           |
|                      | Ministerial Education             | \$9.1 |        | \$9.7  |        | \$7.3           |
| Operating<br>Fund Ex | Cong. & District Ministry         | \$6.7 |        | \$8.5  |        | \$6.2           |
|                      | Ministry Support                  | \$5.2 |        | \$5.5  |        | \$4.3           |
|                      | Surplus / (Deficit)               |       | \$8.8  |        | \$6.0  | \$1.7           |

# Special Funds & Reserves

(amounts in millions, unless otherwise noted)

#### **Financial Stabilization Fund**



#### Available Special Funds (without restrictions)



# Wisconsin Lutheran Seminary





# Martin Luther College





# **Luther Preparatory School**





# Michigan Lutheran Seminary





#### WELS Church Extension Fund

(amounts in millions, unless otherwise noted)





#### **Loan Portfolio**



| Major Financial Statement Line Item         | FY23 (9 Months) | FY22    | FY21    |
|---------------------------------------------|-----------------|---------|---------|
| Revenues & Gains (without restrictions)     | \$8.0           | \$10.2  | \$9.6   |
| Expenses (without restrictions)             | (\$3.4)         | (\$6.3) | (\$6.4) |
| Change in Net Assets (without restrictions) | \$4.6           | \$3.9   | \$3.2   |

#### **WELS Foundation**

(amounts in millions, unless otherwise noted)

#### **Deferred Giving Instruments**



#### **Distributions to Ministry**



| Maj