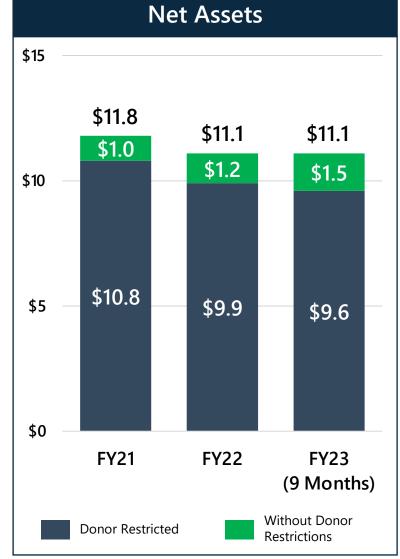

| \$10.8 |        | \$9.6           |
|                      | Ministerial Education             | \$9.1 |        | \$9.7  |        | \$7.3           |
| Operating<br>Fund Ex | Cong. & District Ministry         | \$6.7 |        | \$8.5  |        | \$6.2           |
|                      | Ministry Support                  | \$5.2 |        | \$5.5  |        | \$4.3           |
|                      | Surplus / (Deficit)               |       | \$8.8  |        | \$6.0  | \$1.7           |

# Special Funds & Reserves

(amounts in millions, unless otherwise noted)

#### **Financial Stabilization Fund**



#### Available Special Funds (without restrictions)



# Wisconsin Lutheran Seminary





# Martin Luther College





# **Luther Preparatory School**





# Michigan Lutheran Seminary





#### WELS Church Extension Fund

(amounts in millions, unless otherwise noted)





#### **Loan Portfolio**



| Major Financial Statement Line Item         | FY23 (9 Months) | FY22    | FY21    |
|---------------------------------------------|-----------------|---------|---------|
| Revenues & Gains (without restrictions)     | \$8.0           | \$10.2  | \$9.6   |
| Expenses (without restrictions)             | (\$3.4)         | (\$6.3) | (\$6.4) |
| Change in Net Assets (without restrictions) | \$4.6           | \$3.9   | \$3.2   |

#### **WELS Foundation**

(amounts in millions, unless otherwise noted)

#### **Deferred Giving Instruments**



#### **Distributions to Ministry**



| Major Financial Statement Line Item         | FY23 (9 Months) | FY22    | FY21    |
|------------------