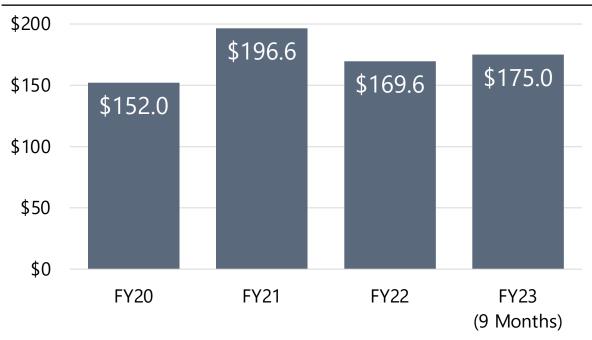

ictions)



# Wisconsin Lutheran Seminary





# Martin Luther College





# **Luther Preparatory School**





# Michigan Lutheran Seminary





#### WELS Church Extension Fund

(amounts in millions, unless otherwise noted)





#### **Loan Portfolio**



| Major Financial Statement Line Item         | FY23 (9 Months) | FY22    | FY21    |
|---------------------------------------------|-----------------|---------|---------|
| Revenues & Gains (without restrictions)     | \$8.0           | \$10.2  | \$9.6   |
| Expenses (without restrictions)             | (\$3.4)         | (\$6.3) | (\$6.4) |
| Change in Net Assets (without restrictions) | \$4.6           | \$3.9   | \$3.2   |

#### **WELS Foundation**

(amounts in millions, unless otherwise noted)

#### **Deferred Giving Instruments**



#### **Distributions to Ministry**



| Major Financial Statement Line Item         | FY23 (9 Months) | FY22    | FY21    |
|---------------------------------------------|-----------------|---------|---------|
| Support (without restrictions)              | \$5.5           | \$9.8   | \$9.6   |
| Expenses (without restrictions)             | (\$10.0)        | (\$6.9) | (\$6.9) |
| Change in Net Assets (without restrictions) | (\$4.5)         | \$2.9   | \$2.7   |

#### WELS Investment Funds

(amounts in millions, unless otherwise noted)

#### **Net Assets Under Management**



| Major Financial Statement Line Item          | FY23 (9 Months) | FY22     | FY21   |
|----------------------------------------------|-----------------|----------|--------|
| Net Investment Income