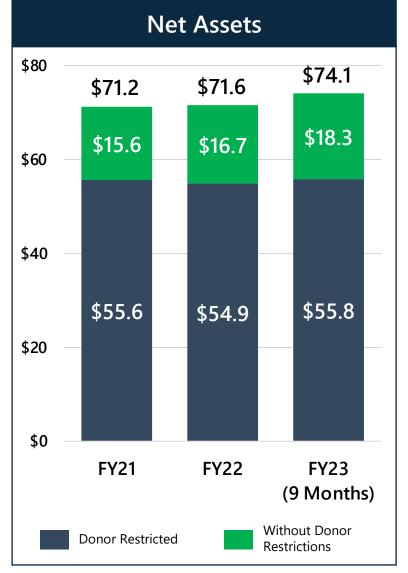

Special penses     | World Missions                    | \$9.4 |        | \$10.8 |        | \$9.6           |
|                      | Ministerial Education             | \$9.1 |        | \$9.7  |        | \$7.3           |
| Operating<br>Fund Ex | Cong. & District Ministry         | \$6.7 |        | \$8.5  |        | \$6.2           |
|                      | Ministry Support                  | \$5.2 |        | \$5.5  |        | \$4.3           |
|                      | Surplus / (Deficit)               |       | \$8.8  |        | \$6.0  | \$1.7           |

# Special Funds & Reserves

(amounts in millions, unless otherwise noted)

#### **Financial Stabilization Fund**



#### Available Special Funds (without restrictions)



# Wisconsin Lutheran Seminary





# Martin Luther College





# **Luther Preparatory School**





# Michigan Lutheran Seminary





#### WELS Church Extension Fund

(amounts in millions, unless otherwise noted)





#### **Loan Portfolio**



| Major Financial Statement Line Item         | FY23 (9 Months) | FY22    | FY21    |
|---------------------------------------------|-----------------|---------|---------|
| Revenues & Gains (without restrictions)     | \$8.0           | \$10.2  | \$9.6   |
| Expenses (without restrictions)             | (\$3.4)         | (\$6.3) | (\$6.4) |
| Change in Net Assets (without restrictions) | \$4.6           | \$3.9   | \$3.2   |

#### **WELS Foundation**

(amounts in millions, unless otherwise noted)

#### **Deferred Giving Instruments**



#### **Distributions to Ministry**



| Major Financial Statement Line I