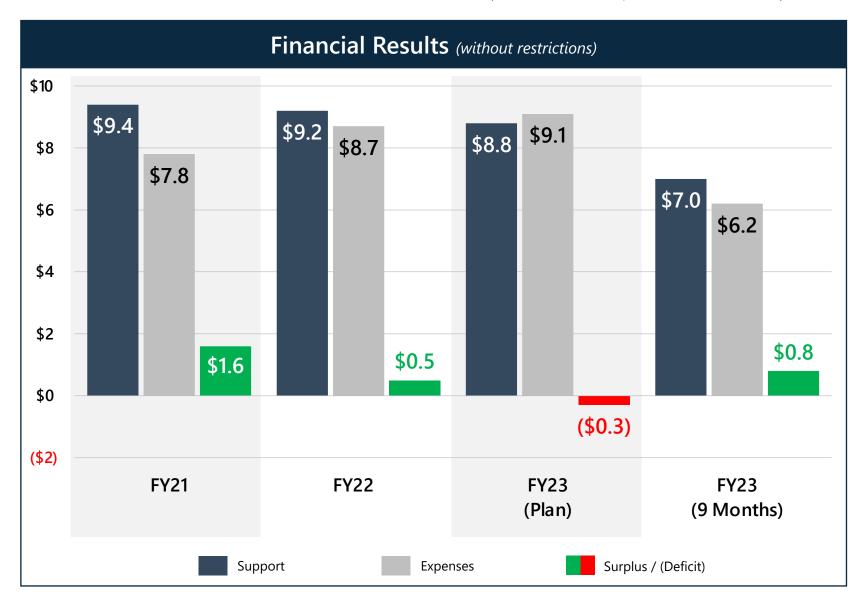

# Special Funds & Reserves

(amounts in millions, unless otherwise noted)

#### **Financial Stabilization Fund**

#### Available Special Funds (without restrictions)