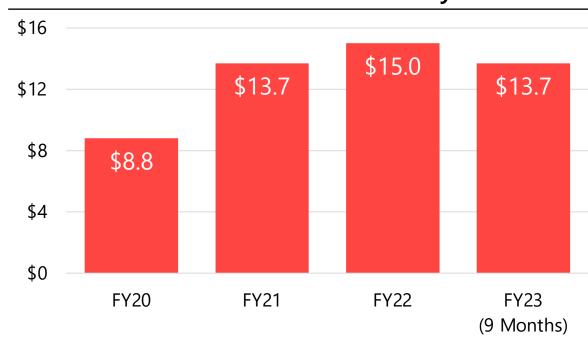

ary





# Martin Luther College





# **Luther Preparatory School**





# Michigan Lutheran Seminary





#### WELS Church Extension Fund

(amounts in millions, unless otherwise noted)





#### **Loan Portfolio**



| Major Financial Statement Line Item         | FY23 (9 Months) | FY22    | FY21    |
|---------------------------------------------|-----------------|---------|---------|
| Revenues & Gains (without restrictions)     | \$8.0           | \$10.2  | \$9.6   |
| Expenses (without restrictions)             | (\$3.4)         | (\$6.3) | (\$6.4) |
| Change in Net Assets (without restrictions) | \$4.6           | \$3.9   | \$3.2   |

#### **WELS Foundation**

(amounts in millions, unless otherwise noted)

#### **Deferred Giving Instruments**



#### **Distributions to Ministry**



| Major Financial Statement Line Item         | FY23 (9 Months) | FY22    | FY21    |
|---------------------------------------------|-----------------|---------|---------|
| Support (without restrictions)              | \$5.5           | \$9.8   | \$9.6   |
| Expenses (without restrictions)             | (\$10.0)        | (\$6.9) | (\$6.9) |
| Change in Net Assets (without restrictions) | (\$4.5)         | \$2.9   | \$2.7   |

#### WELS Investment Funds

(amounts in millions, unless otherwise noted)

#### **Net Assets Under Management**



| Major Financial Statement Line Item          | FY23 (9 Months) | FY22     | FY21   |
|----------------------------------------------|-----------------|----------|--------|
| Net Investment Income                        | \$4.4           | \$5.1    |