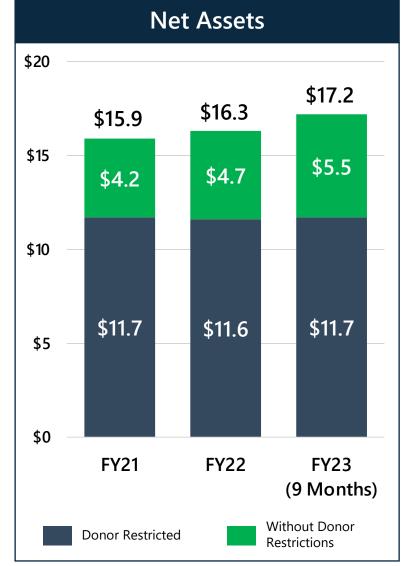

# Special Funds & Reserves

(amounts in millions, unless otherwise noted)

#### **Financial Stabilization Fund**

#### Available Special Funds (without restrictions)