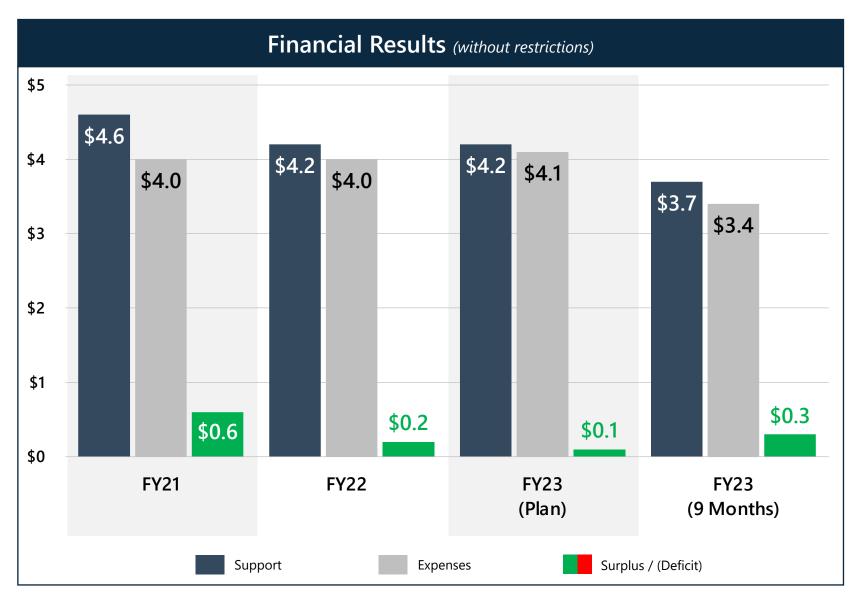

| \$10.8 |        | \$9.6           |
|                      | Ministerial Education             | \$9.1 |        | \$9.7  |        | \$7.3           |
| Operating<br>Fund Ex | Cong. & District Ministry         | \$6.7 |        | \$8.5  |        | \$6.2           |
|                      | Ministry Support                  | \$5.2 |        | \$5.5  |        | \$4.3           |
|                      | Surplus / (Deficit)               |       | \$8.8  |        | \$6.0  | \$1.7           |

# Special Funds & Reserves

(amounts in millions, unless otherwise noted)

#### **Financial Stabilization Fund**



#### Available Special Funds (without restrictions)



# Wisconsin Lutheran Seminary





# Martin Luther College





# **Luther Preparatory School**





# Michigan Lutheran Seminary





#### WELS Church Extension Fund

(amounts in millions, unless otherwise noted)





#### **Loan Portfolio**



| Major Financial Statement Line Item         | FY23 (9 Months) | FY22    | FY21    |
|---------------------------------------------|-----------------|---------|---------|
| Revenues & Gains (without restrictions)     | \$8.0           | \$10.2  | \$9.6   |
| Expenses (without restrictions)             | (\$3.4)         | (\$6.3) | (\$6.4) |
| Change in Net Assets (without restrictions) | \$4.6           | \$3.9   | \$3.2   |

#### **WELS Foundation**

(amounts in millions, unless otherwise noted)

#### **Deferred Giving Instruments**



#### **Distributions to Ministry**



| Major Financial Statement Line Item         | FY23 (9 Months) | FY22    | FY21    |
|----------------